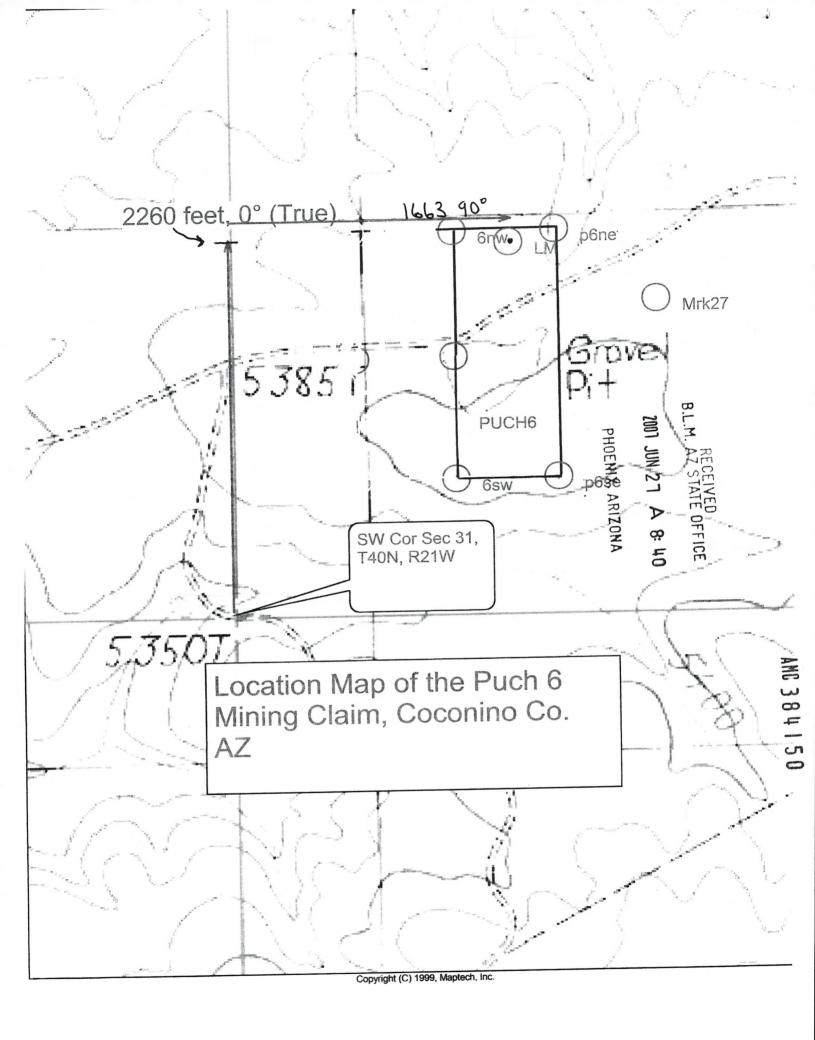

CLAIM OR SITE NAME

| 1. Puch 5                                                          | 30            | 84149             | (913           | )        |            |
|--------------------------------------------------------------------|---------------|-------------------|----------------|----------|------------|
| 2. Puch 6                                                          | 36            | 84150             | <b>-</b> TO -  | . 00     |            |
| 3. Puch 7                                                          | 39            | 97273             | H              |          |            |
| 4. Puch 8                                                          | 3             | 97274             | <u>m</u> 2     | <u> </u> | 1          |
| 5. Puch 9                                                          | 39            | 97275             | ENIX.          |          | 7          |
| 6.                                                                 |               |                   |                | 11-12-1  | T          |
| 7.                                                                 |               |                   | ARIZONA        | J        | n          |
| 8.                                                                 |               |                   | 9 1            | o T      |            |
| 9.                                                                 |               | ,-0               | > u            |          | 1.0        |
| 10.                                                                |               |                   | 2744           | 47       |            |
| The owner(s) (claimants) of the above mining claims and sites are: | 1             | DW                | ina            |          |            |
| Ken Puchlik                                                        | non           | 7 the             | the            |          |            |
| (Owner's Name - Please Print)                                      |               | (Ow               | ner's Signatu  |          |            |
| 1576 Cobblestone Lane                                              | St. George    |                   |                | UT       | 84790      |
| (Owner's Mailing Address)                                          | (City         | <sup>(</sup> )    |                | (State)  | (Zip Code) |
| (Owner's Name - Please Print)                                      |               | (Ow               | ner's Signatu  | re)      |            |
| (Owner's Mailing Address)                                          | (City)        | · · · · · · · · · |                | (State)  | (Zip Code) |
| (Owner's Name - Please Print)                                      | -             | (Ow               | vner's Signatu | re)      |            |
| (Owner's Mailing Address)                                          | (City         | ·)                |                | (State)  | (Zip Code) |
| (Owner's Name - Please Print)                                      |               | (Ow               | ner's Signatu  | re)      |            |
|                                                                    |               | , , , , ,         |                |          |            |
| (Owner's Mailing Address)                                          | 10 2018 (City | ')                |                | (State)  | (Zip Code) |
| (Continued on page 2)                                              |               |                   |                |          |            |