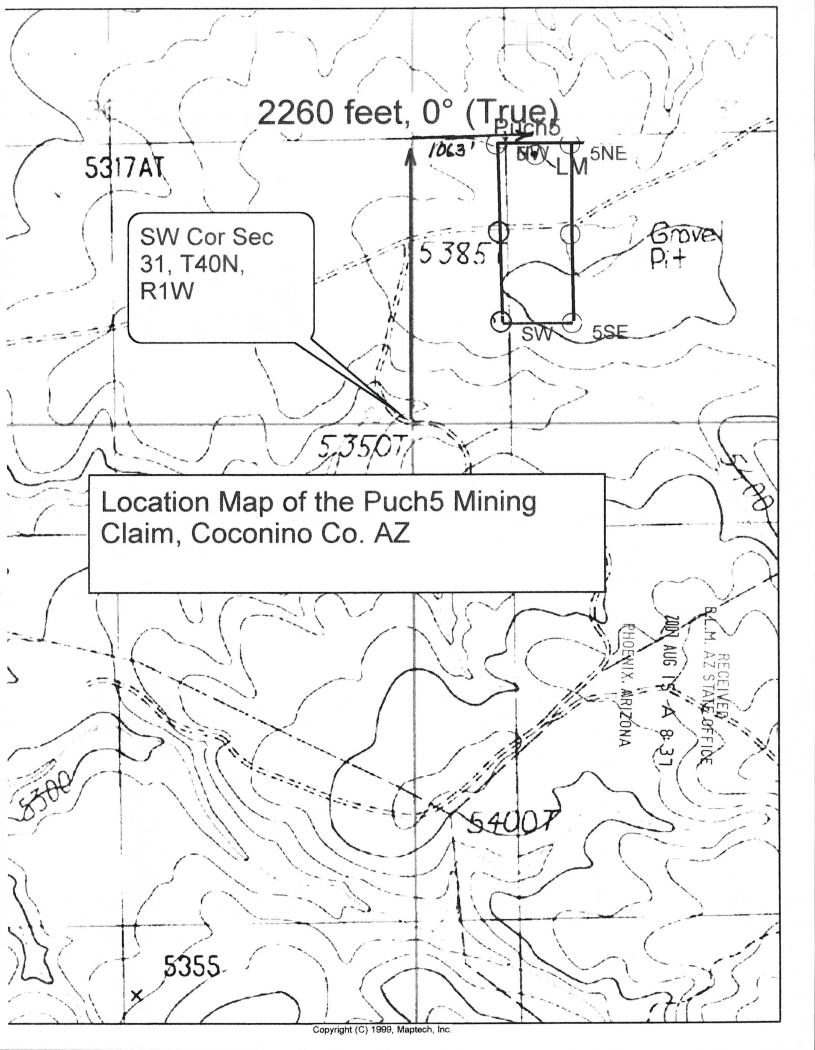

CLAIM OR SITE NAME

| 1. Puch 5                                                          | 30            | 84149             | (913           | )        |            |
|--------------------------------------------------------------------|---------------|-------------------|----------------|----------|------------|
| 2. Puch 6                                                          | 36            | 84150             | <b>-</b> TO -  | . 00     |            |
| 3. Puch 7                                                          | 39            | 97273             | H              |          |            |
| 4. Puch 8                                                          | 3             | 97274             | <u>m</u> 2     | <u> </u> | 1          |
| 5. Puch 9                                                          | 39            | 97275             | ENIX.          |          | 7          |
| 6.                                                                 |               |                   |                | 11-12-1  | T          |
| 7.                                                                 |               |                   | ARIZONA        | J        | n          |
| 8.                                                                 |               |                   | 9 1            | o T      |            |
| 9.                                                                 |               | ,-0               | > u            |          | 1.0        |
| 10.                                                                |               |                   | 2744           | 47       |            |
| The owner(s) (claimants) of the above mining claims and sites are: | 1             | DW                | ina            |          |            |
| Ken Puchlik                                                        | non           | 7 the             | the            |          |            |
| (Owner's Name - Please Print)                                      |               | (Ow               | ner's Signatu  |          |            |
| 1576 Cobblestone Lane                                              | St. George    |                   |                | UT       | 84790      |
| (Owner's Mailing Address)                                          | (City         | <sup>(</sup> )    |                | (State)  | (Zip Code) |
| (Owner's Name - Please Print)                                      |               | (Ow               | ner's Signatu  | re)      |            |
| (Owner's Mailing Address)                                          | (City)        | · · · · · · · · · |                | (State)  | (Zip Code) |
| (Owner's Name - Please Print)                                      | -             | (Ow               | vner's Signatu | re)      |            |
| (Owner's Mailing Address)                                          | (City         | ·)                |                | (State)  | (Zip Code) |
| (Owner's Name - Please Print)                                      |               | (Ow               | ner's Signatu  | re)      |            |
|                                                                    |               | , , , , ,         |                |          |            |
| (Owner's Mailing Address)                                          | 10 2018 (City | ')                |                | (State)  | (Zip Code) |
| (Continued on page 2)                                              |               |                   |                |          |            |