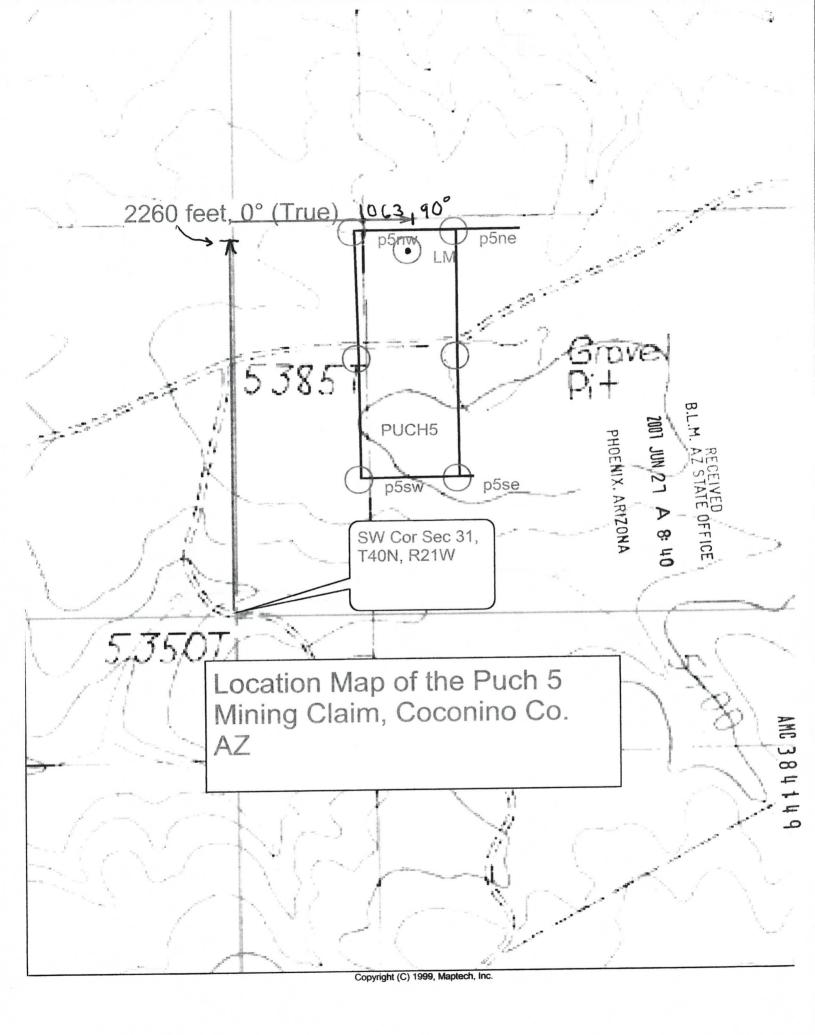

CLAIM OR SITE NAME

| 1. Puch 5                                                          | 30            | 84149             | (913           | )        |            |
|--------------------------------------------------------------------|---------------|-------------------|----------------|----------|------------|
| 2. Puch 6                                                          | 36            | 84150             | <b>-</b> TO -  | . 00     |            |
| 3. Puch 7                                                          | 39            | 97273             | H              |          |            |
| 4. Puch 8                                                          | 3             | 97274             | <u>m</u> 2     | <u> </u> | 1          |
| 5. Puch 9                                                          | 39            | 97275             | ENIX.          |          | 7          |
| 6.                                                                 |               |                   |                | 11-12-1  | T          |
| 7.                                                                 |               |                   | ARIZONA        | J        | n          |
| 8.                                                                 |               |                   | 9 1            | o T      |            |
| 9.                                                                 |               | ,-0               | > u            |          | 1.0        |
| 10.                                                                |               |                   | 2744           | 47       |            |
| The owner(s) (claimants) of the above mining claims and sites are: | 1             | DW                | ina            |          |            |
| Ken Puchlik                                                        | non           | 7 the             | the            |          |            |
| (Owner's Name - Please Print)                                      |               | (Ow               | ner's Signatu  |          |            |
| 1576 Cobblestone Lane                                              | St. George    |                   |                | UT       | 84790      |
| (Owner's Mailing Address)                                          | (City         | <sup>(</sup> )    |                | (State)  | (Zip Code) |
| (Owner's Name - Please Print)                                      |               | (Ow               | ner's Signatu  | re)      |            |
| (Owner's Mailing Address)                                          | (City)        | · · · · · · · · · |                | (State)  | (Zip Code) |
| (Owner's Name - Please Print)                                      | -             | (Ow               | vner's Signatu | re)      |            |
| (Owner's Mailing Address)                                          | (City         | ·)                |                | (State)  | (Zip Code) |
| (Owner's Name - Please Print)                                      |               | (Ow               | ner's Signatu  | re)      |            |
|                                                                    |               | , , , , ,         |                |          |            |
| (Owner's Mailing Address)                                          | 10 2018 (City | ')                |                | (State)  | (Zip Code) |
| (Continued on page 2)                                              |               |                   |                |          |            |