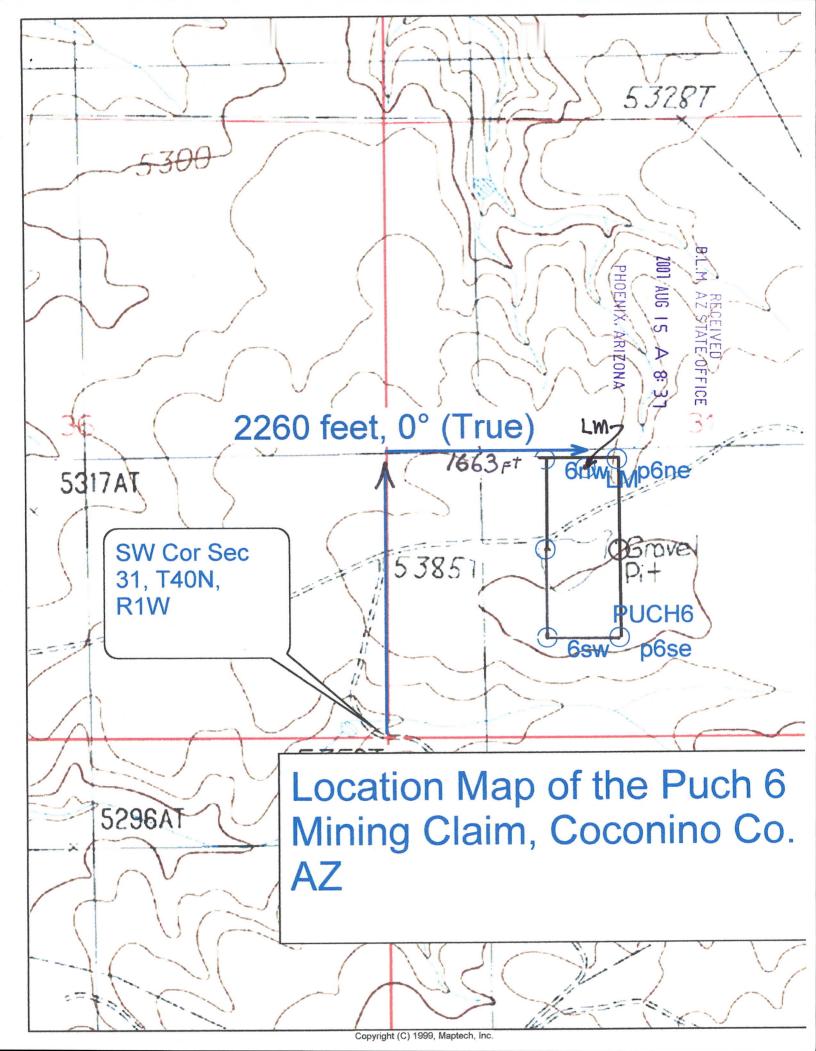

CLAIM OR SITE NAME

| 1. Puch 5                                                          | 30            | 84149             | (913           | )        |            |
|--------------------------------------------------------------------|---------------|-------------------|----------------|----------|------------|
| 2. Puch 6                                                          | 36            | 84150             | <b>-</b> TO -  | . 00     |            |
| 3. Puch 7                                                          | 39            | 97273             | H              |          |            |
| 4. Puch 8                                                          | 3             | 97274             | <u>m</u> 2     | <u> </u> | 1          |
| 5. Puch 9                                                          | 39            | 97275             | ENIX.          |          | 7          |
| 6.                                                                 |               |                   |                | 11-12-1  | T          |
| 7.                                                                 |               |                   | ARIZONA        | J        | n          |
| 8.                                                                 |               |                   | 9 1            | o T      |            |
| 9.                                                                 |               | ,-0               | > u            |          | 1.0        |
| 10.                                                                |               |                   | 2744           | 47       |            |
| The owner(s) (claimants) of the above mining claims and sites are: | 1             | DW                | ina            |          |            |
| Ken Puchlik                                                        | non           | 7 the             | the            |          |            |
| (Owner's Name - Please Print)                                      |               | (Ow               | ner's Signatu  |          |            |
| 1576 Cobblestone Lane                                              | St. George    |                   |                | UT       | 84790      |
| (Owner's Mailing Address)                                          | (City         | <sup>(</sup> )    |                | (State)  | (Zip Code) |
| (Owner's Name - Please Print)                                      |               | (Ow               | ner's Signatu  | re)      |            |
| (Owner's Mailing Address)                                          | (City)        | · · · · · · · · · |                | (State)  | (Zip Code) |
| (Owner's Name - Please Print)                                      | -             | (Ow               | vner's Signatu | re)      |            |
| (Owner's Mailing Address)                                          | (City         | ·)                |                | (State)  | (Zip Code) |
| (Owner's Name - Please Print)                                      |               | (Ow               | ner's Signatu  | re)      |            |
|                                                                    |               | , , , , ,         |                |          |            |
| (Owner's Mailing Address)                                          | 10 2018 (City | ')                |                | (State)  | (Zip Code) |
| (Continued on page 2)                                              |               |                   |                |          |            |